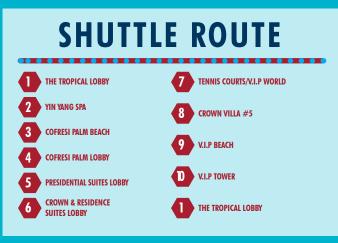

Shuttle Runs appx. every 25 minutes

#### LOBBY LOCATIONS

- A THE TROPICAL AND ROYAL SUITES LOBBY Open 24/7
- B THE VILLA LOUNGE (Villa Check-In) Open 7am 11pm
- C CROWN & RESIDENCE SUITES LOBBY Open 7am 11pm
- D PRESIDENTIAL SUITES LOBBY Open 7am 11pm
- E COFRESI PALM BEACH & SPA RESORT LOBBY Open 24/7
- F SUNRISE SUITES Open 7am 11pm (Check-In at Presidential Suites)